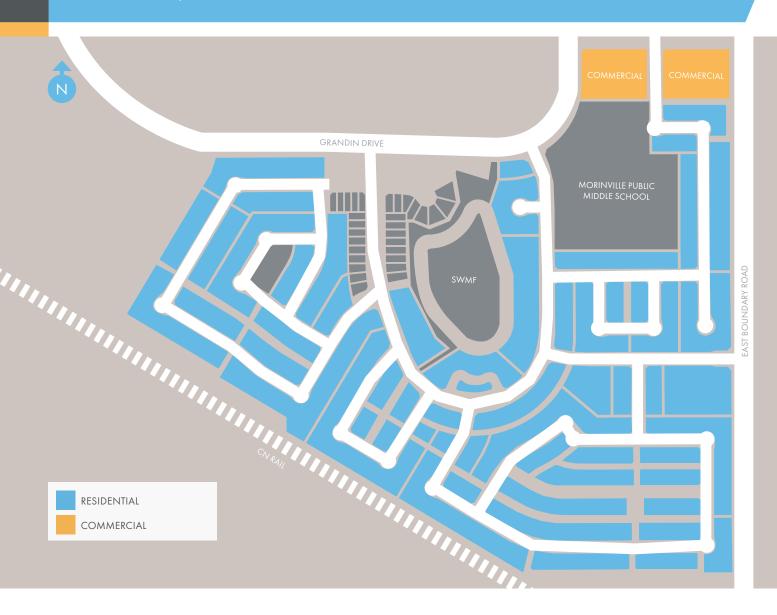

# Morinville, AB

The Morinville Lands encompass 195.56 acres within the Town of Morinville, located 7 minutes north of St. Albert. The land is approved for development of residential and commercial lots.

## Notre Dame Pointe (Development Land)

- Proposed subdivision plan only
- 36 lots to be subidvided from NE34-55-25-4

780 486 3919 | www.tag.ca

Contact Mark Tanasichuk at 780 486 3977 or mtanasichuk@tag.ca for more information.

#### Notre Dame 5A & 5B (Subdivided Lots) Notre Dame 5C (Development Land) MORINVILLE, AB

- Serviced lots available for purchase
- Architectural guidelines in place
- Close proximity to future school and recreation center
- Notre Dame 5B is comprised of 51 lots subdivided under Plan 1521637
- Notre Dame 5C is to be subdivided from the East half of NE34-55-25-4

## Notre Dame Village

- Proposed subdivision plan only
- Lots to be subidvided from NE34-55-25-4 & SE34-55-25-4

Contact Mark Tanasichuk at 780 486 3977 or mtanasichuk@tag.ca for more information.

#### Grandin Estates MORINVILLE, AB

- Fully serviced lots
- Walk-out lots on pond
- Architectural guidelines in place
- 11 new lots subdivided under Plan 1521550

## Grandin Heights (Development Land)

- Proposed area structure plan
- Plan 5129TR, Block A and portions of East half of NE34-55-25-4, SE34-55-25-4, and SW34-55-25-4