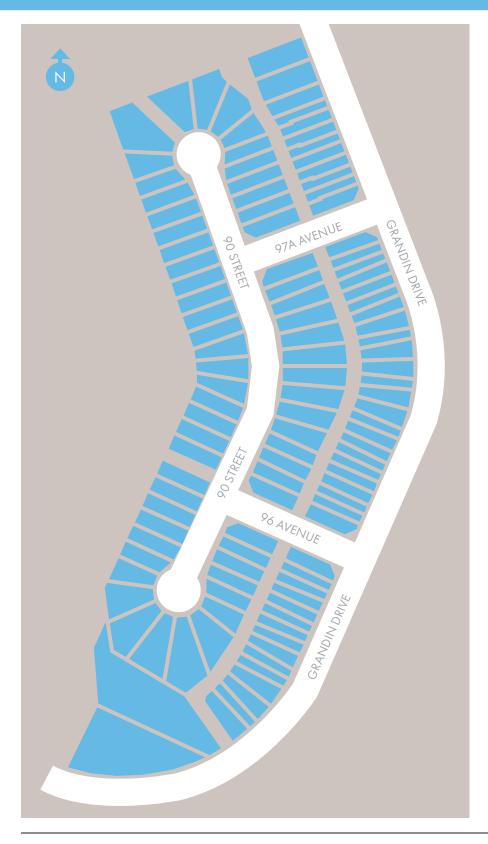

#### Grandin Estates MORINVILLE, AB

- Fully serviced lots
- Walk-out lots on pond
- Architectural guidelines in place
- 11 new lots subdivided under Plan 1521550