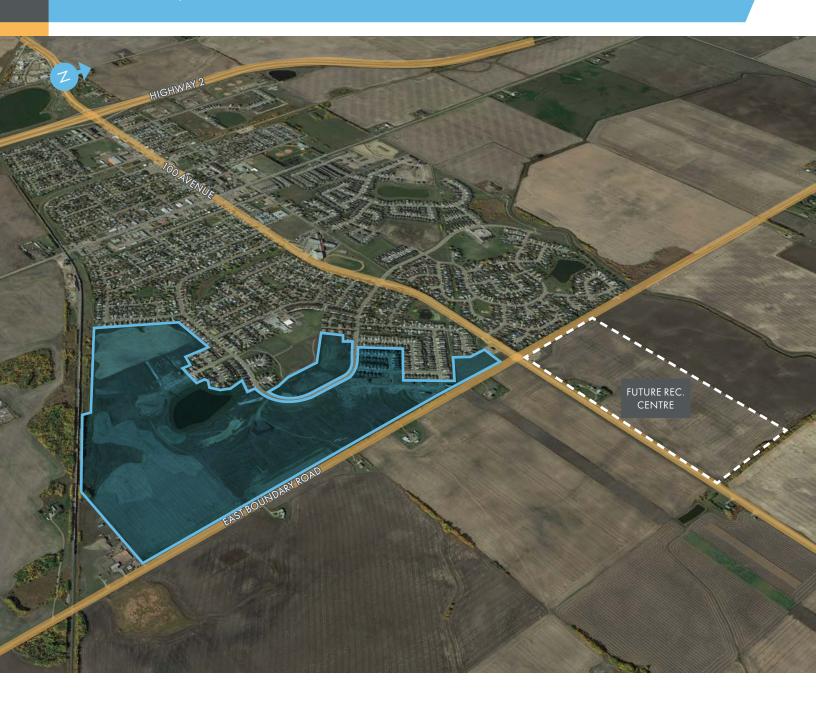

# Morinville, AB

The Morinville Lands encompass 195.56 acres within the Town of Morinville, located 7 minutes north of St. Albert. The land is approved for development of residential and commercial lots.