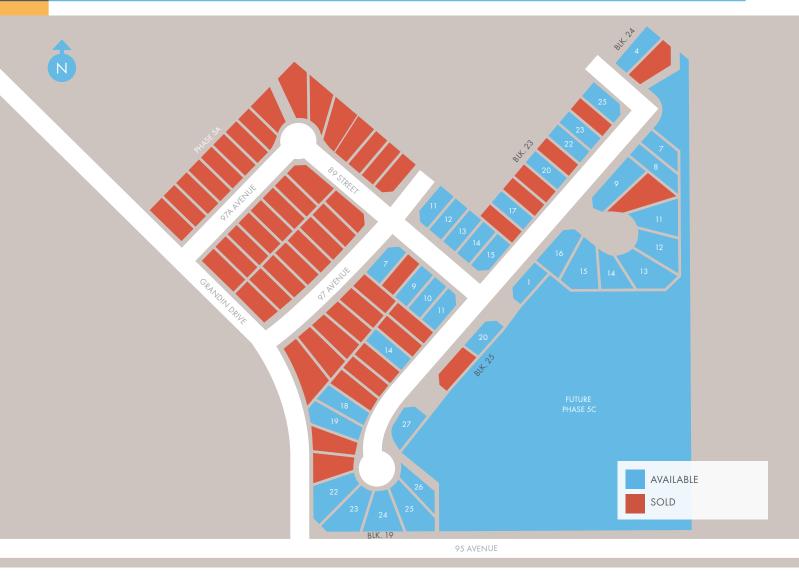

#### Notre Dame 5A & 5B (Subdivided Lots) Notre Dame 5C (Development Land) MORINVILLE, AB

- Serviced lots available for purchase
- Architectural guidelines in place
- Close proximity to future school and recreation center
- Notre Dame 5B is comprised of 51 lots subdivided under Plan 1521637
- Notre Dame 5C is to be subdivided from the East half of NE34-55-25-4