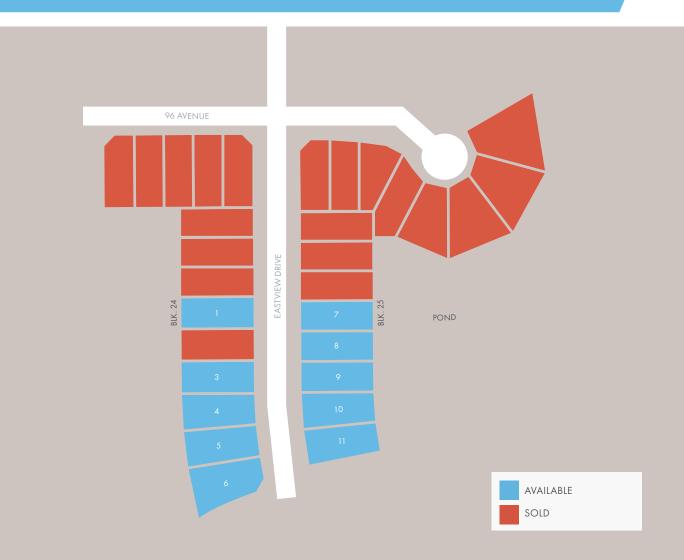

#### Grandin Estates MORINVILLE, AB

- Fully serviced lots
- Walk-out lots on pond
- Architectural guidelines in place
- 11 new lots subdivided under Plan 1521550