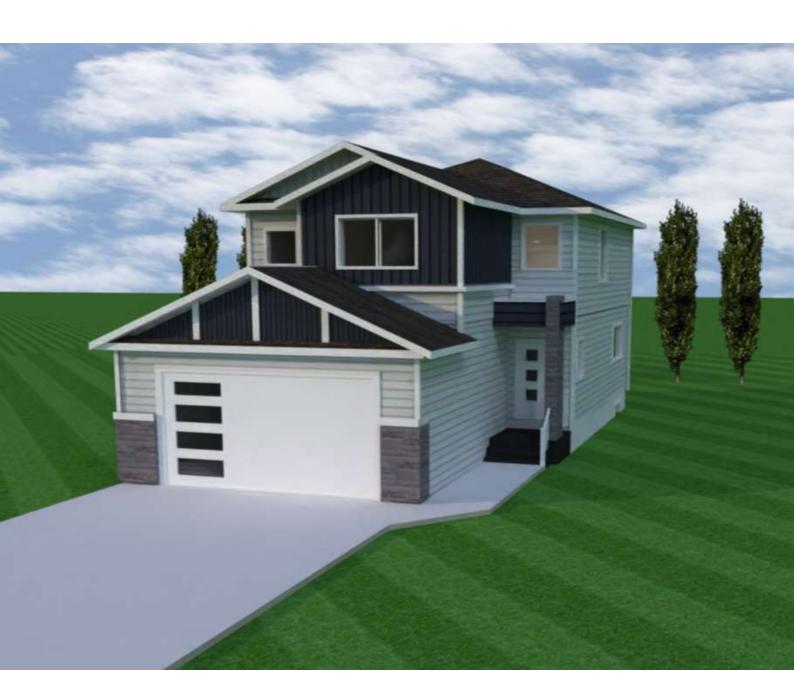

# ATLAS

# PREMIUM HOME DEVELOPMENT

# **Premium Specification Package**

#### **Energy Efficient Construction**

- R60 attic insulation
- R22 exterior wall insulation
- R20 basement wall insulation
- Windows Triple pane P.V.C "Low E" argon gas filled
- High efficiency furnace
- 50 gallon high efficiency hot water tank
- HRV system
- Humidifier
- One direct vent gas fireplace

#### **Siding**

- Vinyl siding
- Standard colors provided

# Roofing

• 25 year architectural asphalt shingles

#### **Exterior Doors**

- Front exterior door includes one light and is white in color
- Remaining exterior doors to be metal paneled in compliance with A.B.C

# All flat work poured in high strength standard concrete

- Driveway
- · Basement pad
- Sidewalks
- Garage pad

#### **Exterior Front Entry